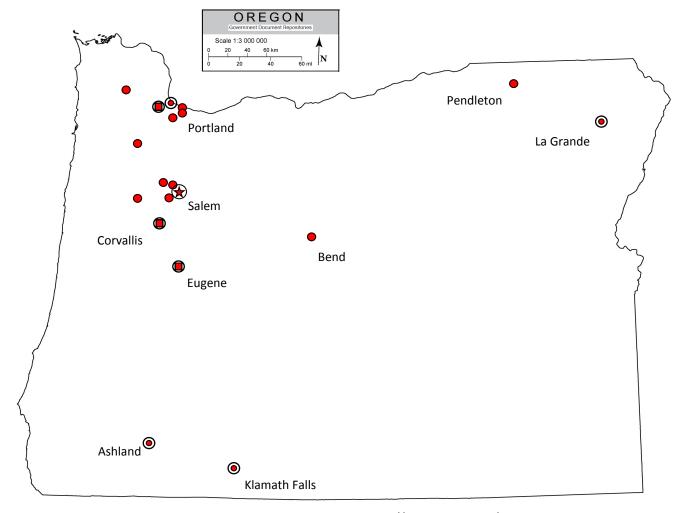

Interactive Map with depository details available at: http://www.smarturl.it/OregonDocsLibs

- FDLP Regional / State Depository Library
- FDLP Regional Partner Library
- FDLP Selective Depository Library
- O Oregon Document Depository Library
- Oregon State Library (Salem)
- Blue Mountain Community College (Pendleton)
- Central Oregon Community College (Bend)
- Eastern Oregon University (La Grande)
- Lewis & Clark Law School (Portland)
- Lewis & Clark College (Portland)
- Linfield College (McMinnville)
- Multnomah County Library (Portland)

- Oregon Institute of Technology (Klamath Falls)
- Oregon State University (Corvallis)
- Pacific University (Forest Grove)
- Portland State University
- Reed College (Portland)
- Southern Oregon University (Ashland)
- State of Oregon Law Library (Salem)
- U.S. Department of Energy (Portland)
- University of Oregon (Eugene)
- Western Oregon University (Monmouth)
- Willamette University (Salem)
- Willamette University College of Law (Salem)